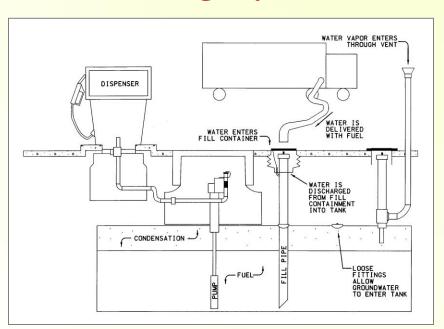

anks performed?

- A. Secondary containment eliminates external corrosion failures of the primary tank due to soils.
- B. There have been no pollution incidents from secondary contained steel tanks.
- C. A and B
- D. None of the above



## How have secondary contained steel tanks performed?

- A. The secondary containment eliminates external corrosion failures of the primary tank from soils.
- B. There have been no pollution incidents from secondary contained steel tanks.
- C. A and B
- D. None of the above

### Tanks with Compartments





#### **AST's with 2-Hr Fire Test Ratings**







#### What is this?



#### **Tank Compatibility**





#### Inspection and Maintenance









#### **Inspection and Maintenance**

STI R111: Tank Maintenance Keeping Water Out of Your Storage System



#### **STI SP001 AST Inspection**



### UST explosions due to lightning: Norfolk, NE, September 2, 2011





### Which statements **Do Not** describe industry trends?

- A. UST's are getting larger
- B. UST's are gaining popularity with the private fleet fueling market
- C. Compartment tanks
- D. Two-hour fire tested or protected tanks for aboveground fueling systems and generator fuel storage

### Which statements **Do Not** describe industry trends?

- A. UST's are getting larger
- B. UST's are gaining popularity with the private fleet fueling market
- C. Compartment tanks
- D. Two-hour fire tested or protected tanks for aboveground fueling systems and generator fuel storage

















# Wayne Geyer wgeyer@steeltank.com 847-438-8265

#### www.steeltank.com