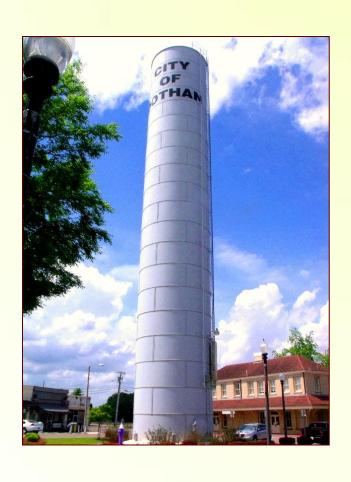

### STI/SPFA Water Storage Tank Century Club

- Dothan, Alabama
- Dixie Tank
- Built in 1897
- City landmark
- Civic pride
- 116 years old
- Remains in operation