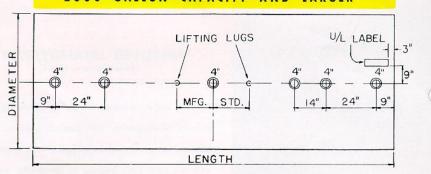

# **Tank Registration**

- Every tank built with an STI label is inspected by tank fabricator to meet STI specification
- Tank is "registered" with STI
- STI maintains database with over 400,000 entries