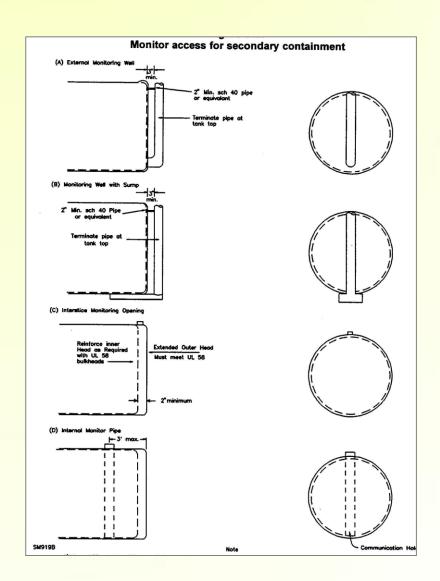

.

This Standard for dual wall tank construction is based on the application of sound engineering principles and the combined experience of STI membership, which includes state-of-the-art manufacturing considerations. It represents a composite of data from users, manufacturers, regulatory authorities, and consultants.

# STI's Standard for Dual Wall Tanks recommends which form of interstitial space monitoring?

- A. Electronic monitoring (constant)
- B. Regular sticking
- C. Mechanical (float devices)
- D. Pressure or vacuum
- E. None of the above
- F. Answers A, B, C, and D
- G. Answers A, B, and C



### Answer "F"

- F: All four of the methods mentioned.
- STI felt that the tank operator/owner should be able to freely choose the best method of leak detection that the market permitted.



1986 **Fittings Contained** within a Common Sump

**STI 86** 





# Coatings Provide Corrosion Protection



1987 – Composite Steel Tank

1990 – STI takes over ACT-100 tank program

1996 – ACT-100-U



# 1991 Jacketed Steel Tanks





# Early 1990's: AST Acceptance









# 21st Century Trends



# **Larger Capacity Tanks**



# Secondary Containment AST's



# Secondary Containment UST's



# How have secondary contained underground steel tanks performed?

- A. Secondary containment eliminates external corrosion failures of the primary tank due to soils.
- B. There have been no pollution incidents from secondary contained steel tanks.
- C. A and B
- D. None of the above



## How have secondary contained steel tanks performed?

- A. The secondary containment eliminates external corro