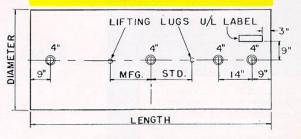

# **Tank Registration**

- Every tank built with an STI label is inspected by tank fabricator to meet STI specification
- Tank is "registered" with STI
- STI maintains database with over 400,000 entries