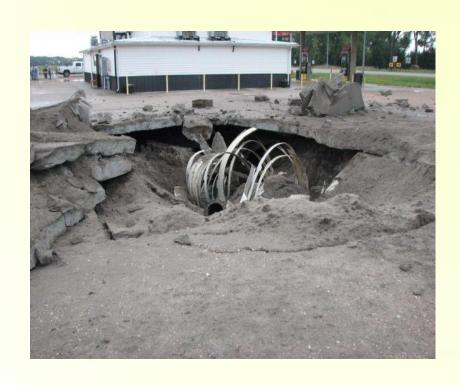

o soils.
- B. There have been no pollution incidents from secondary contained steel tanks.
- C. A and B
- D. None of the above



## How have secondary contained steel tanks performed?

- A. The secondary containment eliminates external corrosion failures of the primary tank from soils.
- B. There have been no pollution incidents from secondary contained steel tanks.
- C. A and B
- D. None of the above

### Tanks with Compartments





#### **AST's with 2-Hr Fire Test Ratings**







#### What is this?



#### **Tank Compatibility**





#### Inspection and Maintenance









#### **Inspection and Maintenance**

STI R111: Tank Maintenance Keeping Water Out of Your Storage System



#### **STI SP001 AST Inspection**



### UST explosions due to lightning: Norfolk, NE, September 2, 2011





### Which statements **Do Not** describe industry trends?

- A. UST's are getting larger
- B. UST's are gaining popularity with the private fleet fueling market
- C. Compartment tanks
- D. Two-hour fire tested or protected tanks for aboveground fueling systems and generator fuel storage

### Which statements **Do Not** describe industry trends?

- A. UST's are getting larger
- B. UST's are gaining popularity with the private fleet fueling market
- C. Compartment tanks
- D. Two-hour fire tested or protected tanks for aboveground fueling systems and generator fuel storage

















# Wayne Geyer wgeyer@steeltank.com 847-438-8265

#### www.steeltank.com