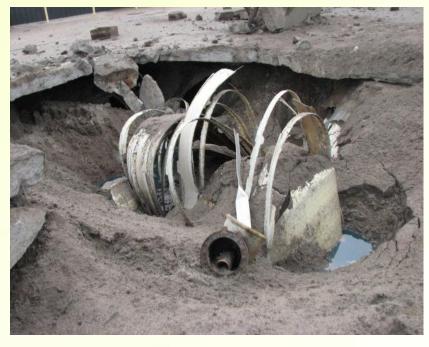

soils.
- B. There have been no pollution incidents from secondary contained steel tanks.
- C. A and B
- D. None of the above



## How have secondary contained steel tanks performed?

- A. The secondary containment eliminates external corrosion failures of the primary tank from soils.
- B. There have been no pollution incidents from secondary contained steel tanks.
- C. A and B
- D. None of the above

### Tanks with Compartments





#### **AST's with 2-Hr Fire Test Ratings**







#### What is this?



#### **Tank Compatibility**





#### Inspection and Maintenance









#### **Inspection and Maintenance**

STI R111: Tank Maintenance Keeping Water Out of Your Storage System



#### **STI SP001 AST Inspection**



### UST explosions due to lightning: Norfolk, NE, September 2, 2011





### Which statements **Do Not** describe industry trends?

- A. UST's are getting larger
- B. UST's are gaining popularity with the private fleet fueling market
- C. Compartment tanks
- D. Two-hour fire tested or protected tanks for aboveground fueling systems and generator fuel storage

### Which statements **Do Not** describe industry trends?

- A. UST's are getting larger
- B. UST's are gaining popularity with the private fleet fueling market
- C. Compartment tanks
- D. Two-hour fire tested or protected tanks for aboveground fueling systems and generator fuel storage

















# Wayne Geyer wgeyer@steeltank.com 847-438-8265

#### www.steeltank.com