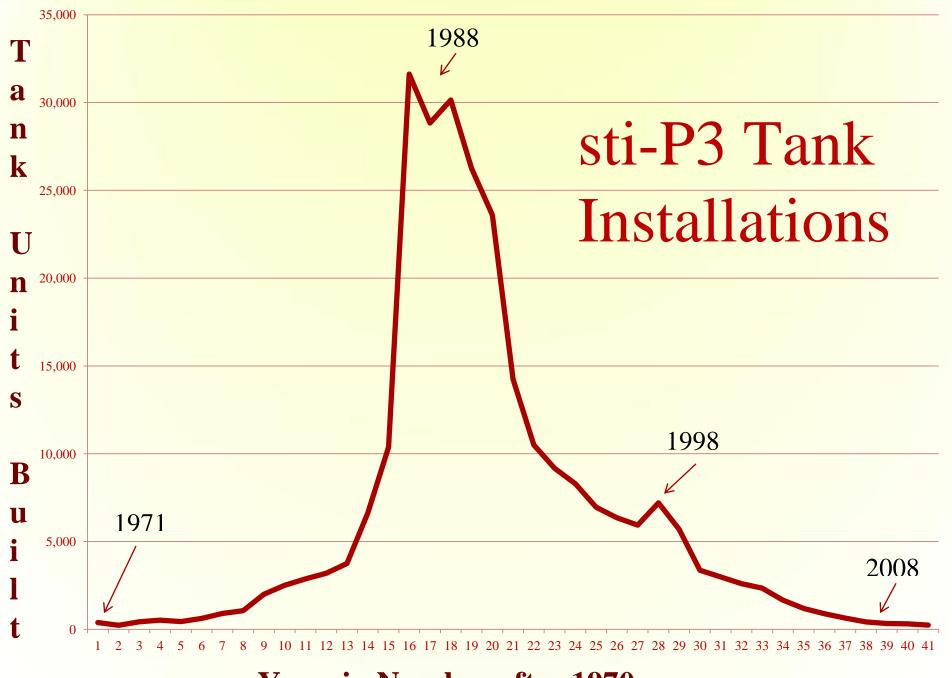

properly loaded | hipped with tank                                                                                                   |                   | Fax 84        | to STI with                               | 6 E-mail              | kmann@s     | teeltank.com                 |                     |
| √ Tank properly loaded √ Current installation instructions sent                                                                                                                                         | with tank                                                                                                          |                   |               | STI, 944 Do                               |                       |             |                              | 60047               |



Years in Number after 1970

# How many tanks have been built to STI specifications as of June 30, 2103?

A. 573

B. 9,688

C. 83,248

D. 411,279

E. 1,234,567



### **Tank Numbers**

How many tanks have been built to STI specifications as of June 30, 2103?

- A. 573
- B. 9,688
- C. 83,248
- D. 411,279
- E. 1,234,567

## Tank Performance Evaluation

- All STI labeled UST's subject to 3<sup>rd</sup> party warranty
- STICO Mutual has strong claims management program
- STI gets feedback on quality and performance

|